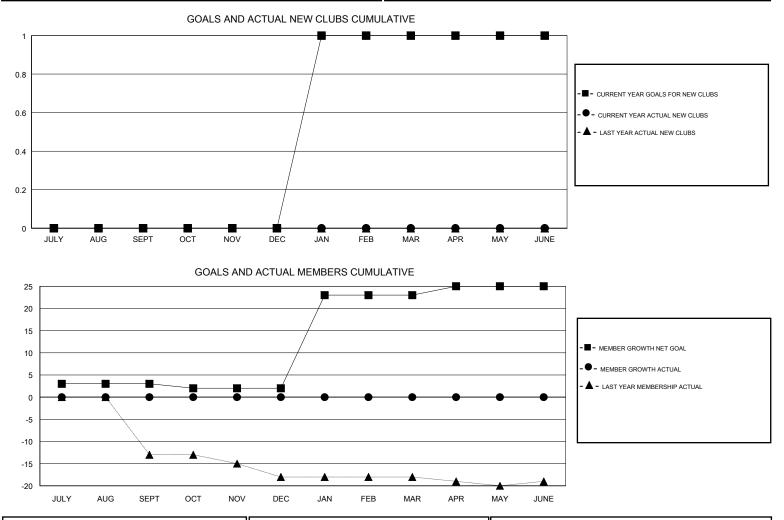

## LOCATION RUSSIAN FEDERATION

GMT CA

| Clubs<br>RESULTS FOR 2018-2019 |   |   |   | Members<br>RESULTS FOR 2018-2019 |    |   |   |
|--------------------------------|---|---|---|----------------------------------|----|---|---|
|                                |   |   |   |                                  |    |   |   |
| JULY/AUG/SEPT                  | 0 | 0 | 1 | JULY/AUG/SEPT                    | 3  | 0 | 0 |
| OCT/NOV/DEC                    | 0 | 0 | 0 | OCT/NOV/DEC                      | -1 | 0 | 0 |
| JAN/FEB/MAR                    | 1 | 0 | 0 | JAN/FEB/MAR                      | 21 | 0 | 0 |
| APR/MAY/JUNE                   | 0 | 0 | 0 | APR/MAY/JUNE                     | 2  | 0 | 0 |